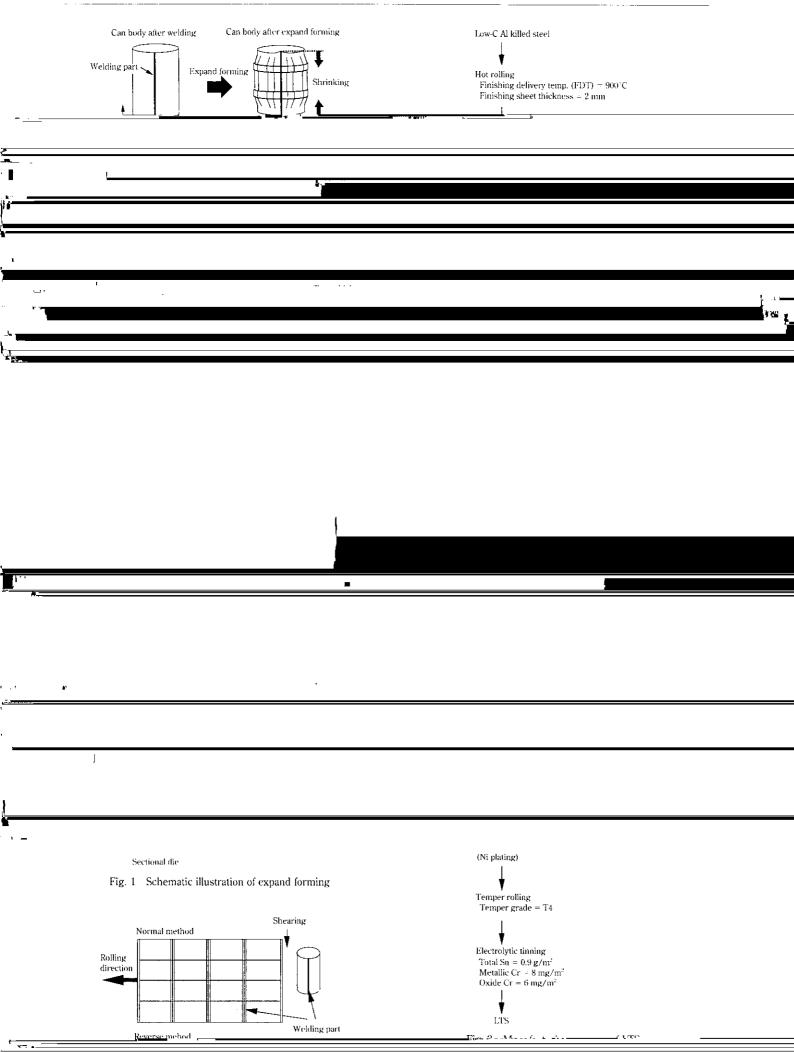

KAWASAKI STEEL GIHO Vol.31 (1999) No.3 in thickness at the extreme edges of steel sheets.

(c)JFE Steel Corporation, 2003

| / <b></b> _/       | 拉 <u>先性に</u> 傷わた <u>次</u> 控午田綱版*                                                                                                        |                         | 川崎製鉄技報                          |
|--------------------|-----------------------------------------------------------------------------------------------------------------------------------------|-------------------------|---------------------------------|
| د بیرہے۔<br>(      | { / { / } / { / } / { / } / { / } / { / } / { / } / { / } / { / } / { / } / { / } / } / { / } / { / } / } / { / } / } / { / } / } / / / |                         |                                 |
| F                  |                                                                                                                                         |                         |                                 |
|                    |                                                                                                                                         |                         |                                 |
|                    |                                                                                                                                         |                         |                                 |
| ة.<br>{ <b>است</b> |                                                                                                                                         |                         |                                 |
| <u>1</u>           |                                                                                                                                         |                         |                                 |
|                    |                                                                                                                                         |                         |                                 |
|                    |                                                                                                                                         |                         |                                 |
| <u>ار -</u>        |                                                                                                                                         |                         |                                 |
|                    |                                                                                                                                         |                         |                                 |
|                    |                                                                                                                                         |                         |                                 |
|                    |                                                                                                                                         |                         |                                 |
|                    |                                                                                                                                         |                         | ,<br>,                          |
| •_                 |                                                                                                                                         |                         |                                 |
|                    | for Welded Cans                                                                                                                         |                         |                                 |
|                    |                                                                                                                                         | 要旨                      |                                 |
| , <b>)</b>         |                                                                                                                                         | 合調教をもた上来なみであるがなた日日・ピーラの | ትድ ሎ ን - ንቋን ነ ቀራ ዕመ ደርጉ ድ. ወዩት |
| <del></del>        |                                                                                                                                         |                         |                                 |
| •                  |                                                                                                                                         |                         |                                 |
|                    |                                                                                                                                         |                         |                                 |