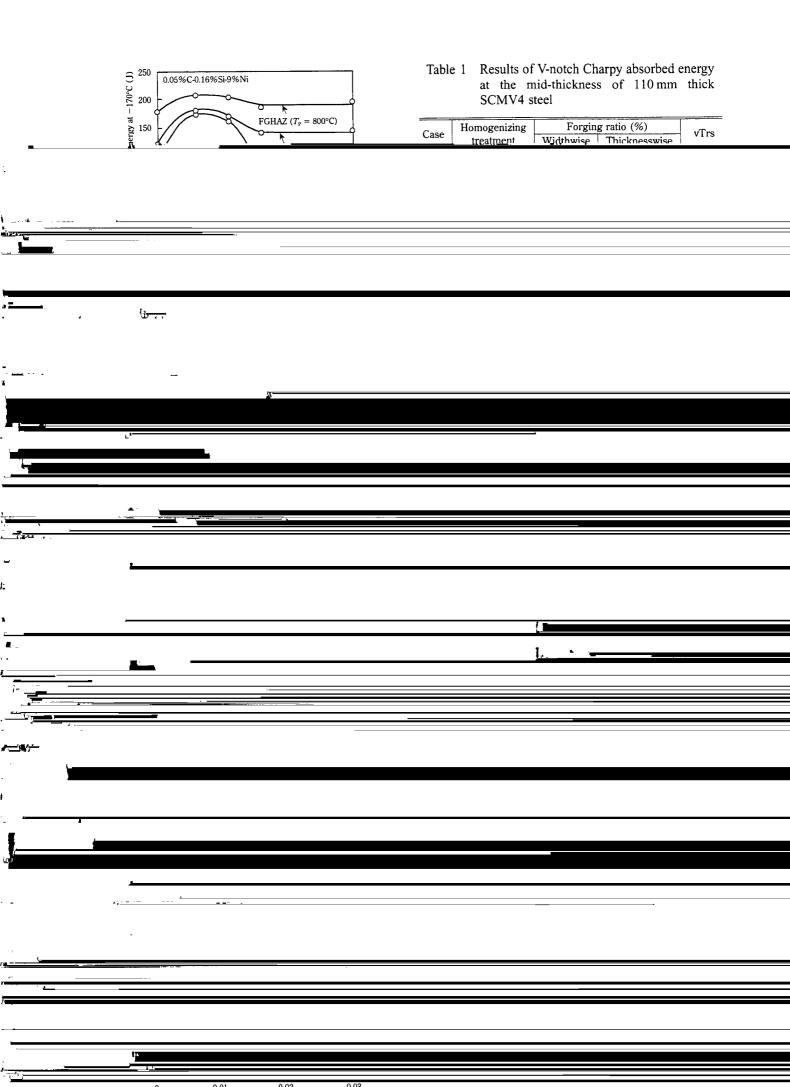

|  |
|                                        |                                       |       |                                                                                      |  |
| - / <u>()</u> ',                       | <u> </u>                              |       |                                                                                      |  |
| - <u>fa</u>                            |                                       |       |                                                                                      |  |
| •                                      |                                       |       |                                                                                      |  |







17

¥ -

Table 2 Production data of extremely-low C bainitic steel plates

## 3.3 Building Structural Steels

Vibration-damping design which uses vibration dampers is receiving attention as a technique to improve the seismic-resistance of buildings. Many hysteresistype dampers of attenuation strain made of low yield point steels have been developed that are stable, eco-

|   | 10 SAW | SMAW | GTAW |   |  |
|---|--------|------|------|---|--|
| Ê | 5      |      |      |   |  |
|   | -      |      |      |   |  |
|   | (mm)   |      | р 9  | • |  |

| 27 Det - A *                            |  |
|-----------------------------------------|--|
| · *) .                                  |  |
|                                         |  |
| f -                                     |  |
| r