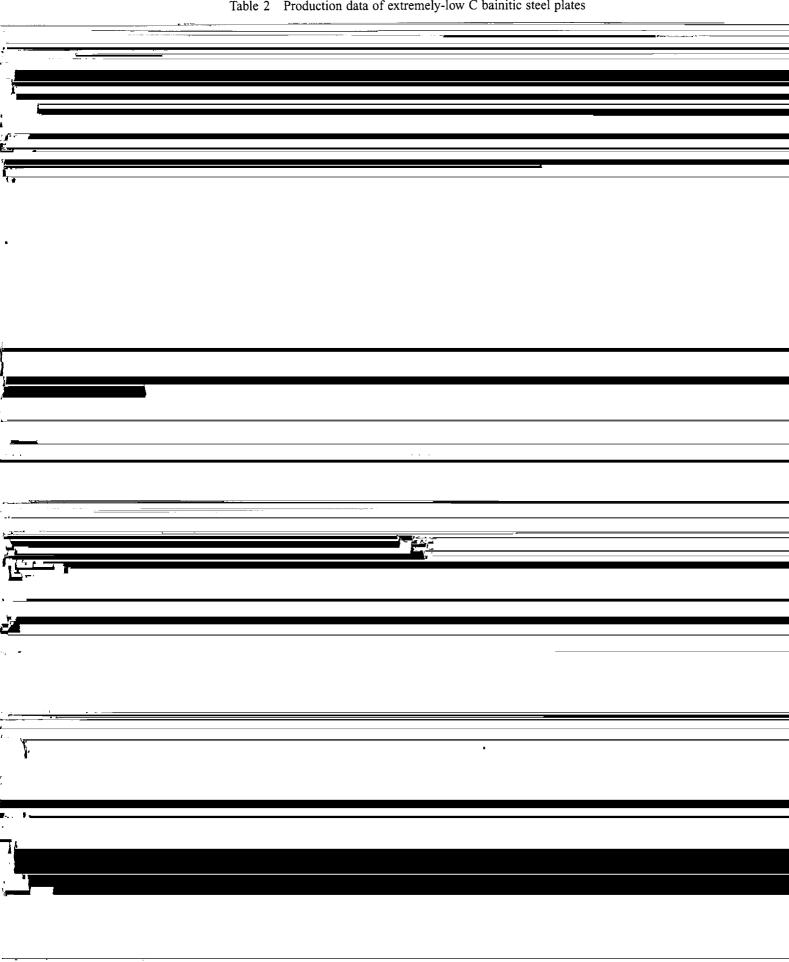

|  |
|                                        |                                       |       |                                                                                      |  |
| - / <u>()</u> ',                       | <u> </u>                              |       |                                                                                      |  |
| - <u>fa</u>                            |                                       |       |                                                                                      |  |
| •                                      |                                       |       |                                                                                      |  |







17

¥ -

Table 2 Production data of extremely-low C bainitic steel plates

## 3.3 Building Structural Steels

Vibration-damping design which uses vibration dampers is receiving attention as a technique to improve the seismic-resistance of buildings. Many hysteresistype dampers of attenuation strain made of low yield point steels have been developed that are stable, eco-

|   | 10 SAW | SMAW | GTAW |   |  |
|---|--------|------|------|---|--|
| Ê | 5      |      |      |   |  |
|   | -      |      |      |   |  |
|   | (mm)   |      | р 9  | • |  |

| 27 Det - A *                            |  |
|-----------------------------------------|--|
| · *) .                                  |  |
|                                         |  |
| f -                                     |  |
| r