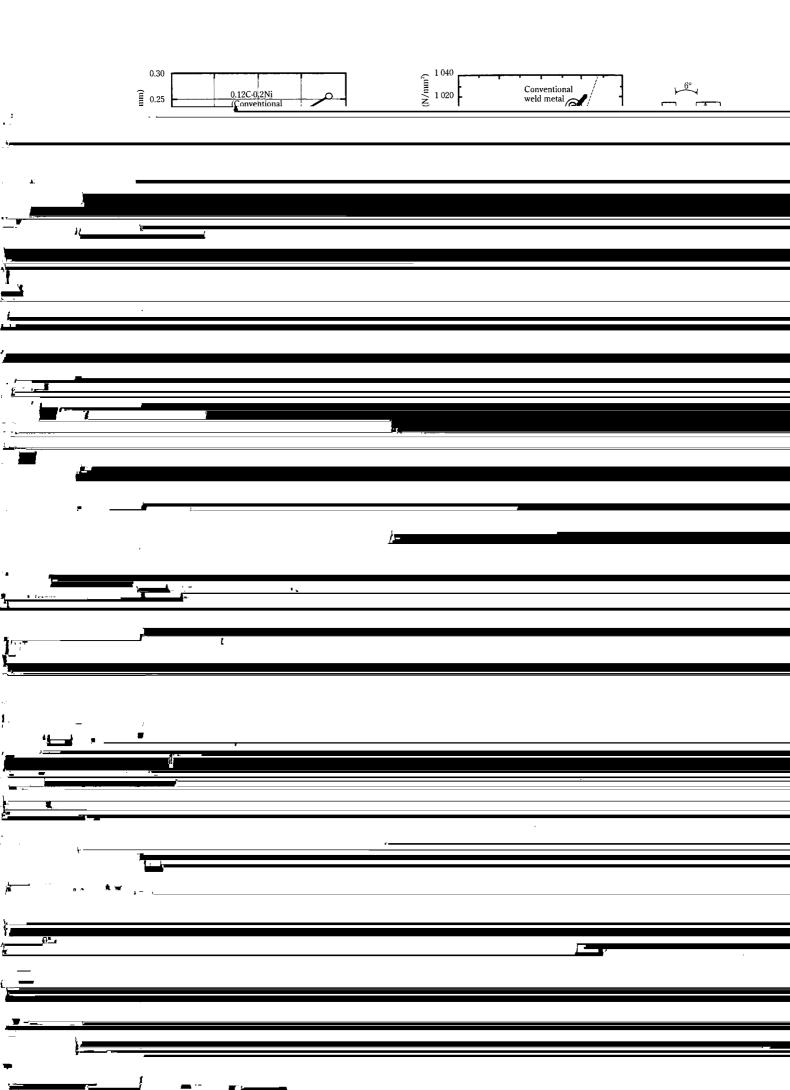

|   | 10 SAW | SMAW | GTAW |   |  |
|---|--------|------|------|---|--|
| Ê | 5      |      |      |   |  |
|   | -      |      |      |   |  |
|   | (mm)   |      | р 9  | • |  |

| 27 Det - A *                            |  |
|-----------------------------------------|--|
| · *) .                                  |  |
|                                         |  |
| f -                                     |  |
| r                                       |  |
|                                         |  |
| ·                                       |  |
|                                         |  |
|                                         |  |
| )                                       |  |
|                                         |  |
|                                         |  |
| §                                       |  |
|                                         |  |
| 14.                                     |  |
|                                         |  |
| 9                                       |  |
|                                         |  |
| L                                       |  |
|                                         |  |
|                                         |  |
| • · · · · · · · · · · · · · · · · · · · |  |
|                                         |  |
|                                         |  |
| · · · · · · · · · · · · · · · · · · ·   |  |
|                                         |  |
| 1<br>                                   |  |
|                                         |  |
| ₽                                       |  |
|                                         |  |
|                                         |  |
| 74                                      |  |
| <u>а</u>                                |  |
|                                         |  |
| · • ·                                   |  |
|                                         |  |
| ъ                                       |  |
|                                         |  |
|                                         |  |
|                                         |  |
|                                         |  |
|                                         |  |
|                                         |  |
|                                         |  |
|                                         |  |
|                                         |  |
|                                         |  |
|                                         |  |
|                                         |  |
|                                         |  |
|                                         |  |
| Ť                                       |  |
|                                         |  |
| L                                       |  |
|                                         |  |
| <b>-</b>                                |  |
|                                         |  |
|                                         |  |
|                                         |  |