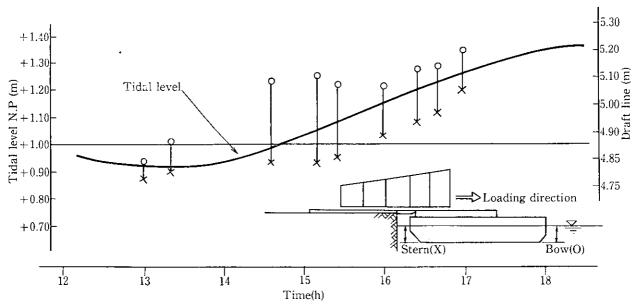

Fig. 4 Change of tidal level and draft controlled by ballasting

Table 2 An example of measured root gap of T-, K-, and Y-joint

|                                                   |              | <u>It</u> em                  |            | T-joint             |            | K-•Y-joint        |   |
|---------------------------------------------------|--------------|-------------------------------|------------|---------------------|------------|-------------------|---|
| <u></u>                                           |              |                               | 1          |                     |            |                   |   |
|                                                   | <b>'</b>     |                               |            |                     |            |                   | ` |
| <u> </u>                                          |              |                               |            |                     |            |                   |   |
|                                                   |              |                               |            |                     | <u>-</u> - |                   |   |
|                                                   |              |                               |            |                     |            |                   |   |
|                                                   |              |                               |            |                     |            |                   |   |
|                                                   |              |                               |            |                     |            |                   |   |
| -                                                 |              |                               |            |                     |            |                   |   |
| <u>.</u>                                          |              |                               |            |                     |            |                   |   |
|                                                   |              |                               |            |                     |            |                   |   |
|                                                   |              |                               |            |                     |            |                   |   |
|                                                   |              |                               |            |                     |            |                   |   |
|                                                   | ·            | Average/<br>Number of samples | 2.9/11 4.7 | 12 $3.3$ $12$ $3.6$ | 12 3.3/16  | 3.2 16 4.3 16 5.6 |   |
|                                                   | δ            | <u> </u>                      |            | _                   |            |                   |   |
|                                                   | <del>-</del> |                               |            |                     |            |                   |   |
|                                                   |              |                               |            |                     |            |                   |   |
|                                                   |              |                               |            |                     |            |                   |   |
| 1                                                 |              |                               |            |                     |            |                   |   |
|                                                   |              |                               |            |                     |            |                   |   |
| <del>                                      </del> |              |                               |            |                     |            |                   |   |
| ř <del></del>                                     |              |                               |            |                     |            |                   |   |
|                                                   |              |                               |            |                     |            |                   |   |
|                                                   |              |                               |            |                     |            |                   |   |
|                                                   |              |                               |            |                     |            |                   |   |
|                                                   |              |                               |            |                     |            |                   |   |
| F- 2000 002 000 00                                | <u> </u>     | · - · · · · ·                 | ·          | 1.                  |            |                   |   |
|                                                   | _            | ,                             |            |                     |            |                   |   |
|                                                   |              |                               |            |                     |            |                   |   |
|                                                   |              |                               |            |                     |            |                   |   |
|                                                   |              |                               |            |                     |            |                   |   |
| •                                                 |              |                               |            |                     |            |                   |   |
|                                                   |              |                               |            |                     |            |                   |   |
|                                                   |              |                               |            |                     |            |                   |   |
| 1E                                                |              |                               |            |                     |            |                   |   |